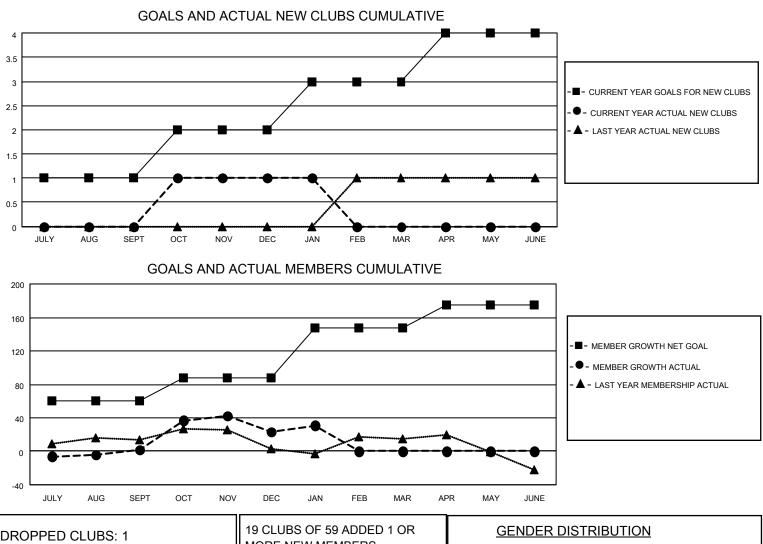

## LOCATION NEW JERSEY

District 16 J

Results as of: 1/31/2022

| Clubs                 |               |           |               | Members               |                       |                         |                                                    |
|-----------------------|---------------|-----------|---------------|-----------------------|-----------------------|-------------------------|----------------------------------------------------|
| RESULTS FOR 2021-2022 |               |           |               | RESULTS FOR 2021-2022 |                       |                         |                                                    |
| QUARTER               | NEW CLUB GOAL | NEW CLUBS | DROPPED CLUBS | QUARTER MEME          | ER GROWTH NET<br>GOAL | MEMBER GROWTH<br>ACTUAL | DROPPED<br>MEMBERS ACTUAL<br>(including transfers) |
| JULY/AUG/SEPT         | 1             | 0         | 1             | JULY/AUG/SEPT         | 60                    | 28                      | 24                                                 |
| OCT/NOV/DEC           | 1             | 1         | 0             | OCT/NOV/DEC           | 28                    | 57                      | 35                                                 |
| JAN/FEB/MAR           | 1             | 0         | 0             | JAN/FEB/MAR           | 60                    | 14                      | 6                                                  |
| APR/MAY/JUNE          | 1             | 0         | 0             | APR/MAY/JUNE          | 27                    | 0                       | 0                                                  |

| DROPPED CLUBS: 1 |    | · · · · · · · · · · · · · · · · · · · |                           | 881 (60.72%) |
|------------------|----|---------------------------------------|---------------------------|--------------|
|                  |    |                                       | FEMALE                    | 570 (39.28%) |
| DROPPED MEMBERS  |    |                                       | NON BINARY                | 0 (0.00%)    |
| DECEASED         | 8  |                                       | PREFER NOT TO ANSWER      | 0 (0.00%)    |
| CLUB CANCELLED   | 0  | CLICK HERE FOR CUMULATIVE             | TOTAL FAMILY UNIT MEMBERS | 337          |
| OTHER            | 57 | MEMBERSHIP DATA                       |                           |              |
| TOTAL            | 65 |                                       | FAMILY MEMBERS PAYING HA  | LF DUES 177  |
|                  |    |                                       |                           |              |